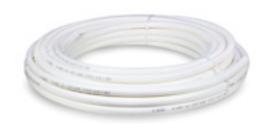

### **EuroPex + ZETACELL = IsoPex**

PEXb - Al - PEXb multilayer pipe with reticulated polyethylene foam ZETACELL, to guarantee the best performance.

| Dimensions                   | Insulation thickness          | Length                |
|------------------------------|-------------------------------|-----------------------|
| mm                           | mm                            | m                     |
| 16X2<br>20X2<br>26X3<br>32X3 | 7/10<br>7/10<br>7/10<br>10/14 | 100<br>50<br>50<br>25 |