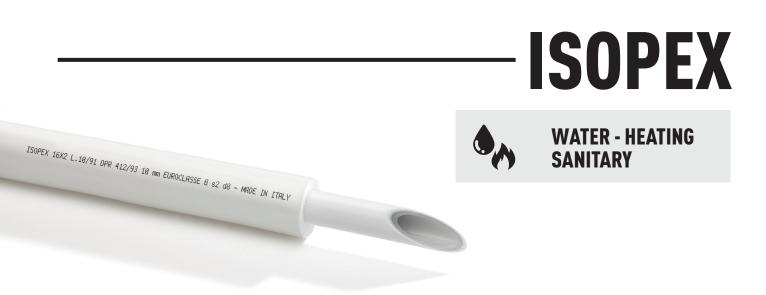

ISOPEX ISAS (. 1943) OPR 412-133 TO MM ELROCLASSE & SS OFF. MADE IN TIRLY

ISOPEX

www.zetaesse.it

# EuroPex + ZETACELL = IsoPex

PEXb - AL - PEXb multilayer pipe with reticulated polyethylene foam ZETACELL, to guarantee the best performance.

## LONG-LIFE

The external LDPE film provides to the insulation greater strength and mechanical protection, which keeps its properties constant in time as a result. Heat conductivity  $\lambda$  0/40°C = 0,0377/0,0435 W/m °C. Marking: ZETAESSE ISOPEX 16X2 L.10/91 DPR 412/93 10 mm EUROCLASSE B s2 d0 EN 13501-1 CE MADE IN ITALY.